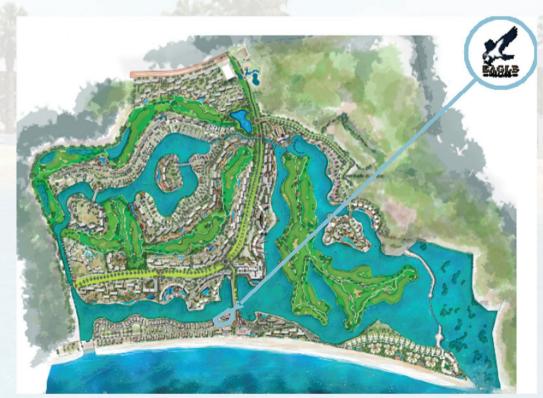

## At Beautiful Islas del Mar

Islas del Mar is a development with a total surface of 700 acres, 1,5 miles of beach front and 170 acres of salt water navigable lagoons that are renewed daily with the tides of the Sea of Cortez.