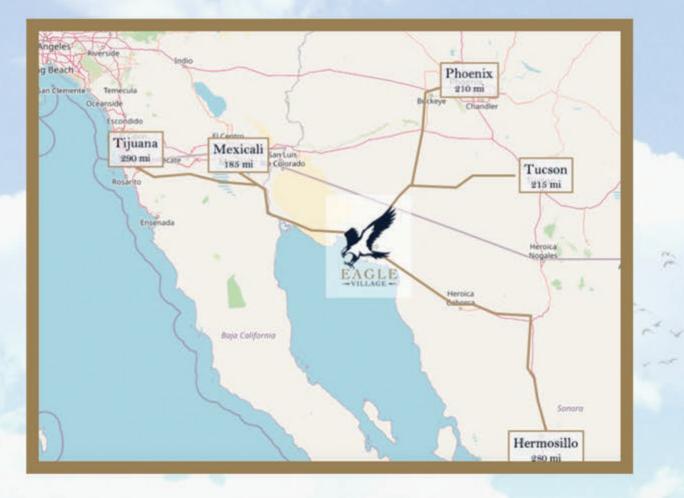

Only 10 minutes drive from bustling downtown Puerto Peñasco, you can enjoy peace and relaxation with your family in a unique natural environment

Jack Nicklaus Signature Golf course with Club House and Restaurant in service. Gated community, 24hrs security.