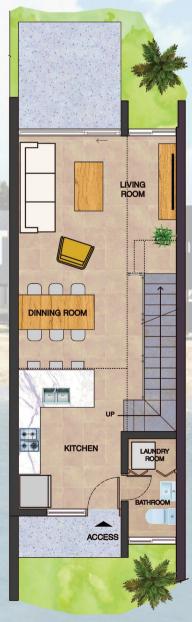

Eagle Village consists of a 31 units, 1400 Sq.Ft. townhome complex, with an extensive sea- water lagoon front, common areas and pool amenities.

Large living areas, patios, and porches, along with its relaxing lounge area, will make your friends and family gatherings unforgettable.

Idyllic landscapes along with the most peaceful and discrete environment, make Islas del mar ideal to relax and enjoy life.

2 Master Bedrooms
2 Walk-in Closets
Dinning - Living room
Kitchen with appliances
Surface private parking
Large common areas
Swimming pool
Terraces
Garden
BBQ